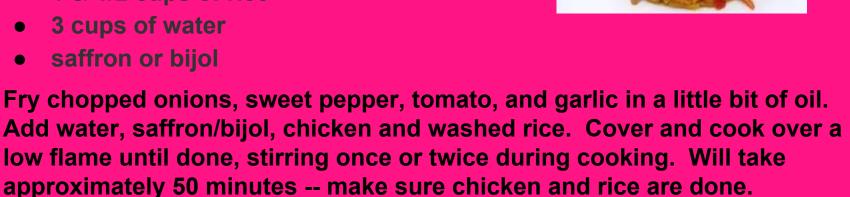

### **Arroz Con Pollo Recipe**

- 1 chicken, cut up
- 3 cloves garlic (less if preferred)
- 1 sweet pepper
- 2 onions
- 1 tomato
- 1 & 1/2 cups of rice
- 3 cups of water
- saffron or bijol