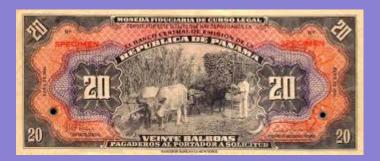

#### **Currency and Median Income**

1 Panamanian Balboa = 1 US dollar The median income is