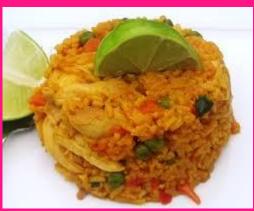

### **Arroz Con Pollo Recipe**

- 1 chicken, cut up
- 3 cloves garlic (less if preferred)
- 1 sweet pepper
- 2 onions
- 1 tomato
- 1 & 1/2 cups of rice
- 3 cups of water
- saffron or bijol